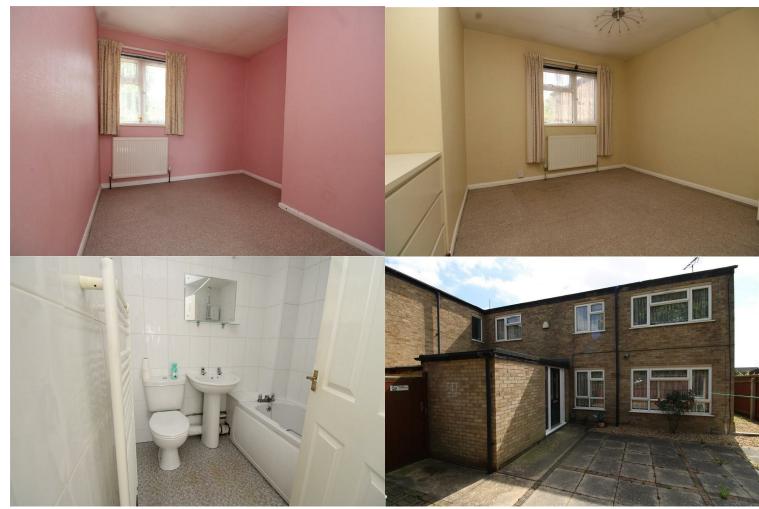

## 50 Belvoir Way Peterborough PE1 4TE

- 4 BEDROOMS
- 2 RECEPTION ROOMS
- GAS CENTRAL HEATING
- UPVC DOUBLE GLAZING
- WHITE GOODS INCLUDED
- ENCLOSED GARDENS
- CLOSE TO LOCAL AMENITIES