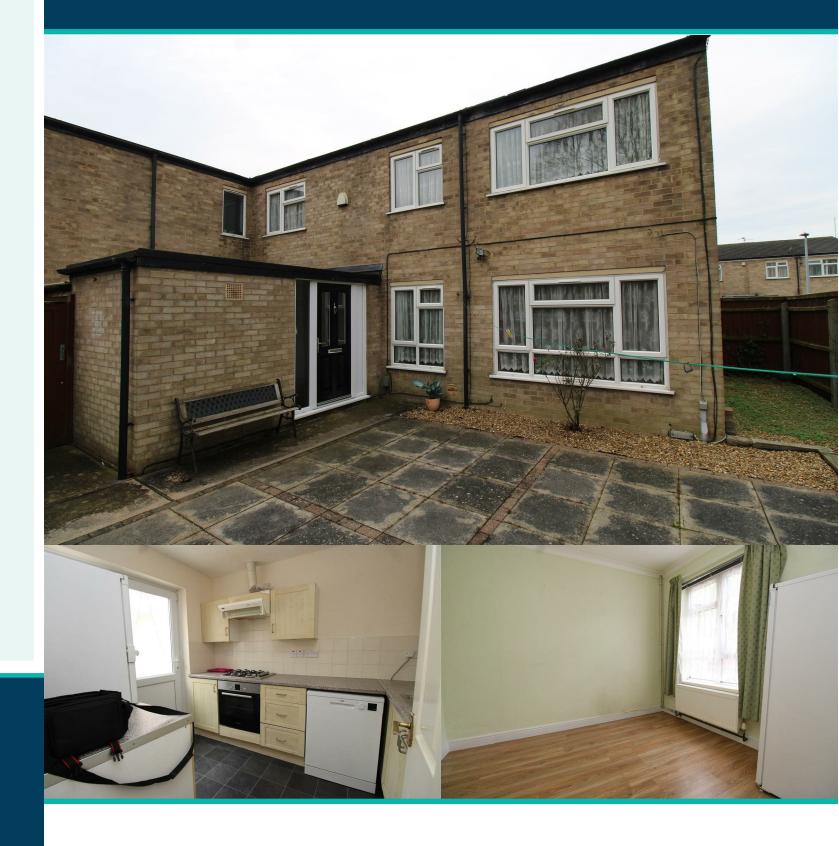

**50 Belvoir Way** Peterborough, PE1 4TE £925 Per Month

## 50 Belvoir Way Peterborough PE1 4TE

- 4 BEDROOMS
- 2 RECEPTION ROOMS
- GAS CENTRAL HEATING
- UPVC DOUBLE GLAZING
- WHITE GOODS INCLUDED
- ENCLOSED GARDENS
- CLOSE TO LOCAL AMENITIES